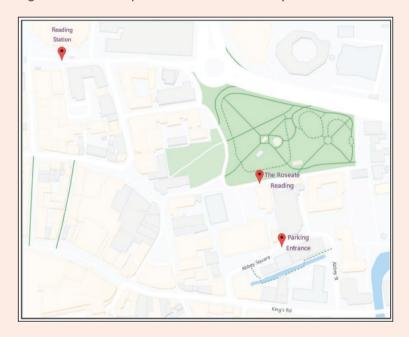

## Parking at The Roseate Reading

The Roseate Reading has a modest car park located at the rear of the hotel. The car park has a different access route to the main hotel entrance. Please navigate directly to the following address. The Post Code for the car park is RG1 3BE and is located on Abbey Square, accessible from Kings Road. A map is shown below for your convenience.